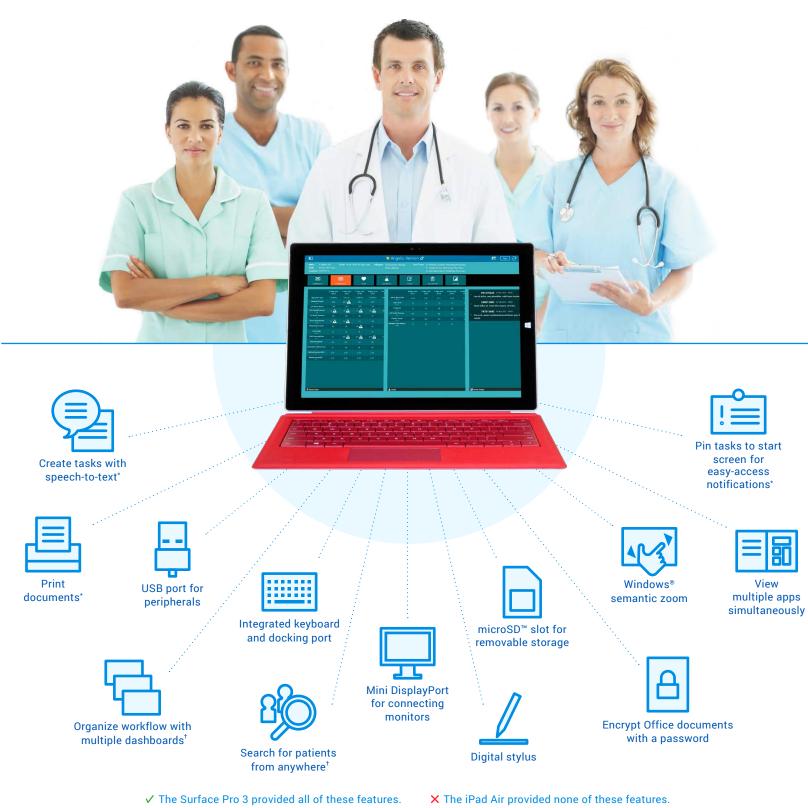

## Features healthcare professionals need.

The Microsoft<sup>®</sup> Surface<sup>™</sup> Pro 3 powered by Intel<sup>®</sup> offered features for everyday healthcare tasks that the Apple<sup>®</sup> iPad Air<sup>™</sup> could not provide.

Get all the facts at http://facts.pt/lvM4uqT

\*in Allscripts Wand<sup>™</sup> for TouchWorks<sup>®</sup> app

†in VitalHub® Chart

Copyright 2014 Principled Technologies, Inc. Based on "Surface Pro 3 powered by Intel in healthcare," a Principled Technologies Report, October 2014. Principled Technologies\* is a registered trademark of Principled Technologies, Inc. All other product names are the trademarks of their respective owners.