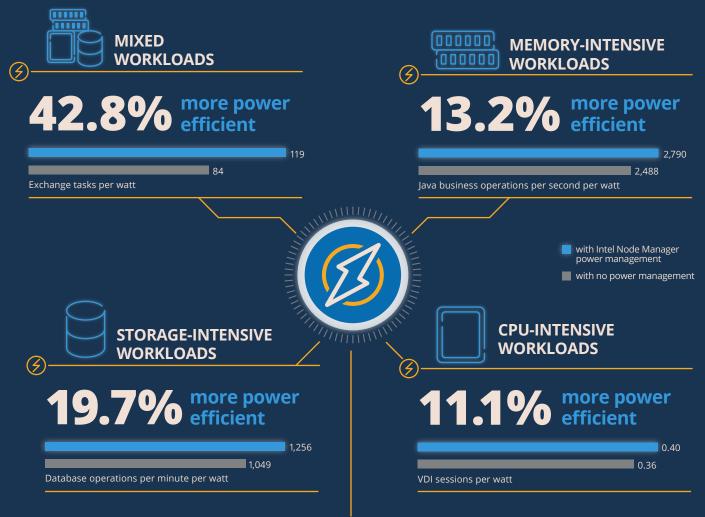

## **BALANCING POWER AND PERFORMANCE**

Take control of your datacenter with Intel® Node Manager

Managing datacenter power with Intel Node Manager maximized performance per watt on various workloads by up to 42.8 percent.\*