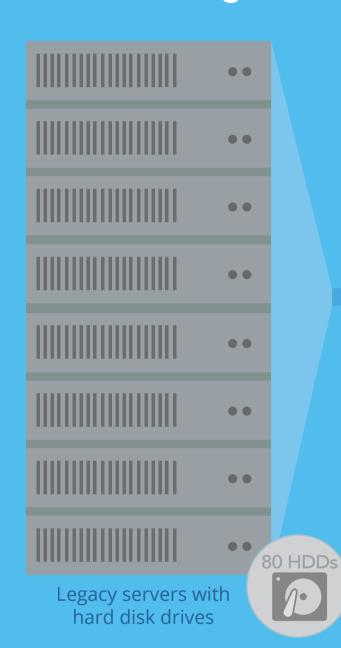

## Reduce server sprawl & simplify IT management by upgrading with Intel® SSDs

Replace up to eight legacy servers with hard drives with a new server using Intel Data Center S3710 Series SSDs

## Condense eight servers into one

New server powered by Intel DC S3710 Series SSDs and the Intel® Xeon® processor E5-2600 v4 family