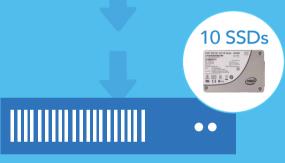

## Reduce server sprawl & simplify IT management by upgrading with Intel® SSDs

Replace up to eight legacy servers with hard drives with a new server using Intel Data Center S3710 Series SSDs

## Condense eight servers into one

New server powered by Intel DC S3710 Series SSDs and the Intel® Xeon® processor E5-2600 v4 family