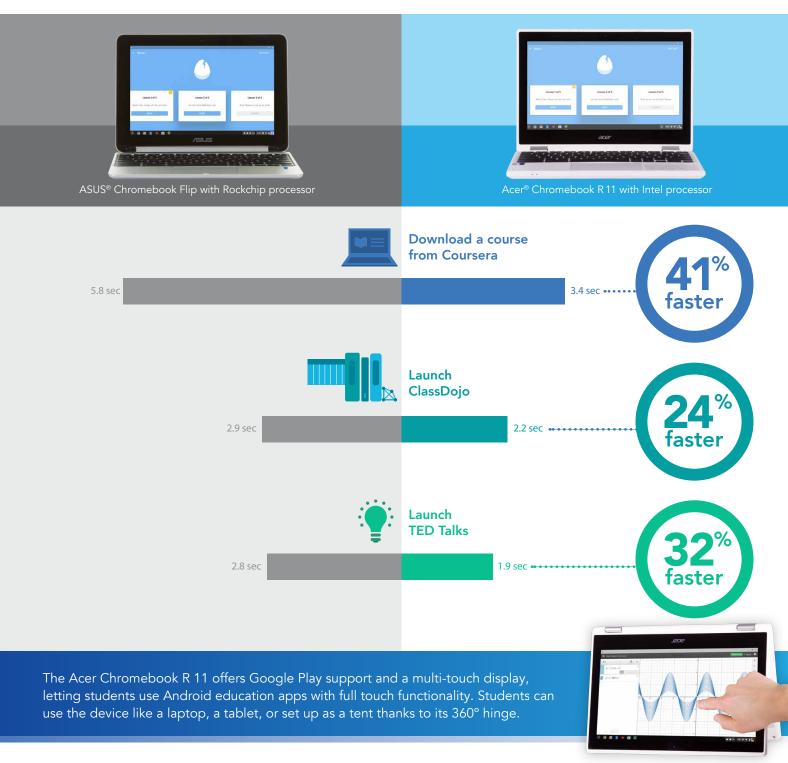

## Keep your students on task with a faster Chromebook™

The Intel®-powered Chromebook\* R 11 handled Google Play™ education apps faster¹

Giving students a more responsive app experience lets them spend less time waiting and more time learning, with fewer possibilities for distraction.

## Get all the facts at http://facts.pt/JTCJv8

1. Versus the Rockchip-based ASUS Chromebook Flip.

Copyright 2016 Principled Technologies, Inc. Based on "Keep your students on task with a faster Chromebook," a Principled Technologies report, December 2016. Principled Technologies® is a registered trademark of Principled Technologies, Inc. All other product names are the trademarks of their respective owners.