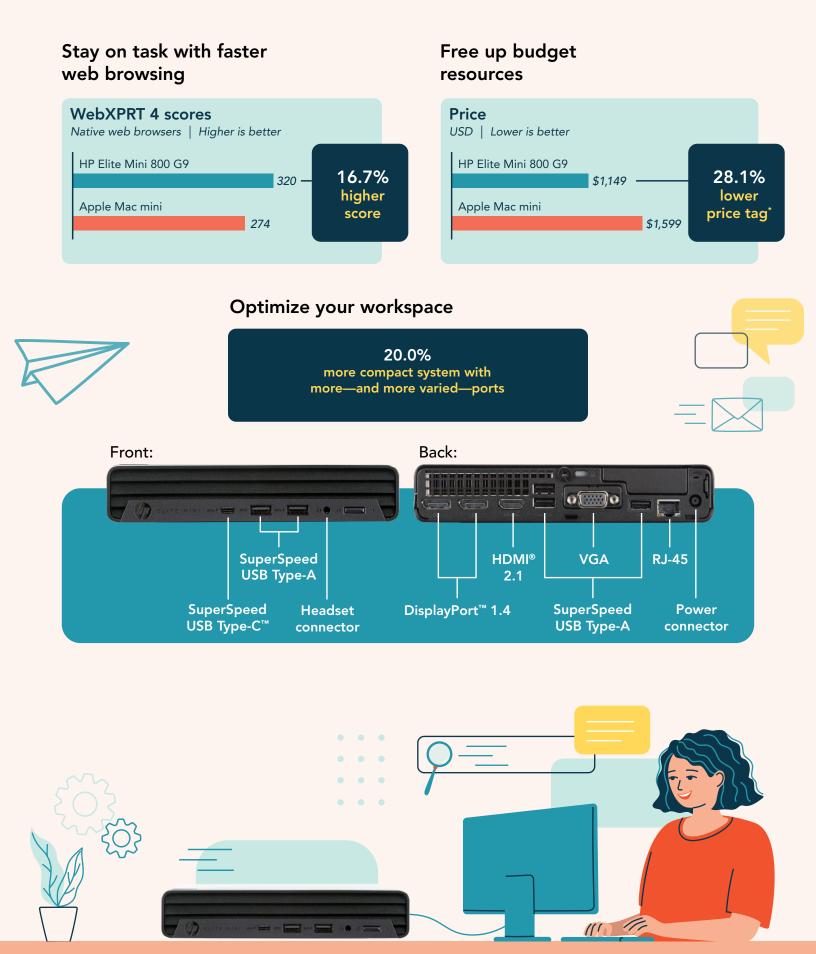

## Discover faster web performance at a lower cost with the HP Elite Mini 800 G9 Desktop PC powered by a 13<sup>th</sup> Gen Intel<sup>®</sup> Core<sup>™</sup> processor

vs. the Apple® Mac mini® powered by an Apple M2 Pro processor