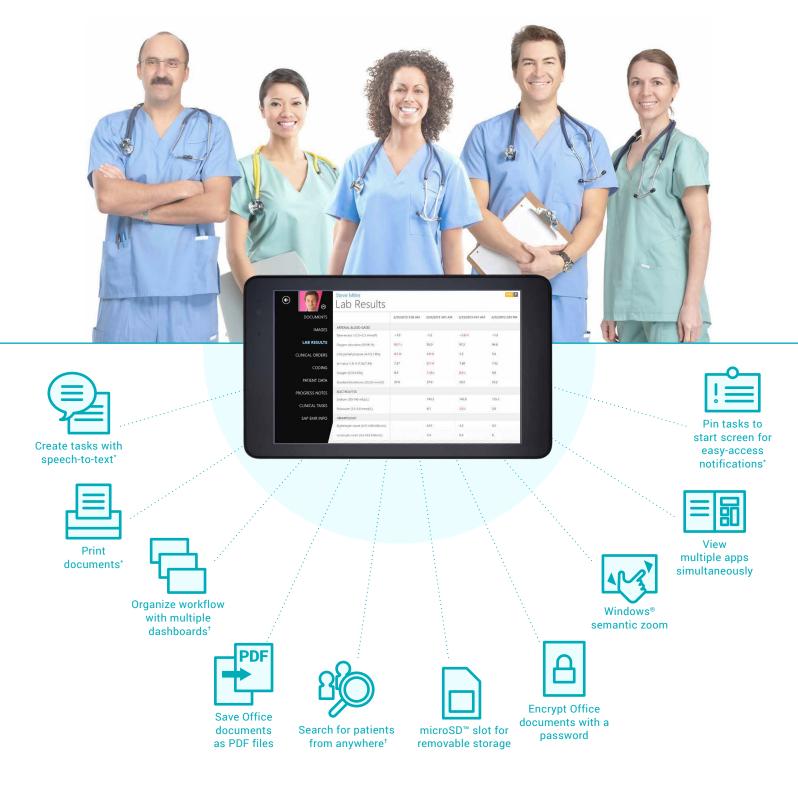

## Features healthcare professionals need.

The Dell<sup>™</sup> Venue<sup>™</sup>8 Pro powered by Intel<sup>®</sup> offered features for everyday healthcare tasks that the Apple<sup>®</sup> iPad mini<sup>™</sup>2 could not provide.

✓ The Venue 8 Pro provided all of these features.

× The iPad mini 2 provided none of these features.