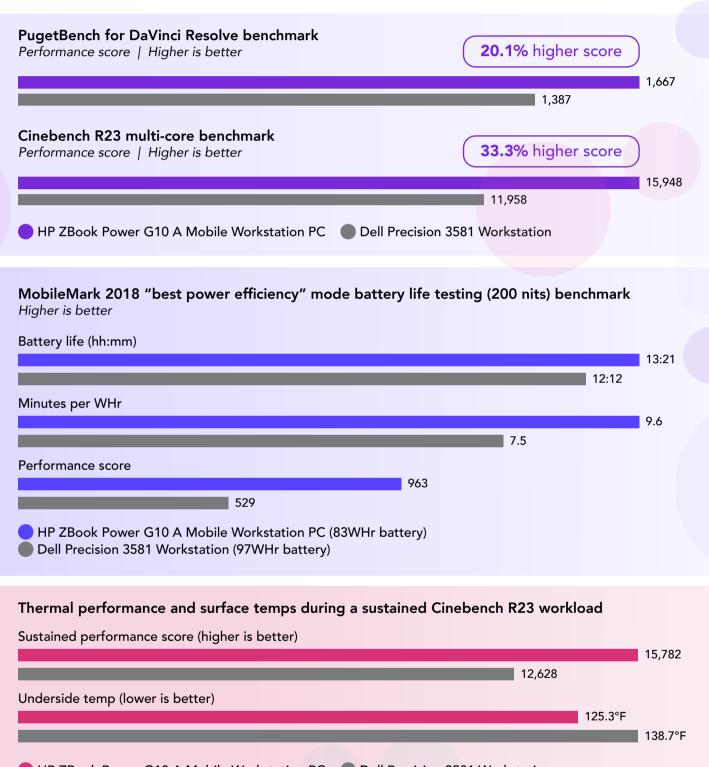

## Meet the challenge of demanding workloads with the HP ZBook Power G10A Mobile Workstation PC powered by an AMD Ryzen<sup>™</sup> 7 7840HS processor

A comparison to the Dell<sup>™</sup> Precision 3851 Workstation with an Intel<sup>®</sup> Core<sup>™</sup> i7-13800H vPro<sup>®</sup> processor

HP ZBook Power G10 A Mobile Workstation PC 🛛 🜑 Dell Precision 3581 Workstation

Copyright 2023 Principled Technologies, Inc. Based on "Meet the challenge of demanding workloads with the HP ZBook Power G10 A Mobile Workstation PC," a Principled Technologies report, November 2023. Principled Technologies® is a registered trademark of Principled Technologies, Inc. All other product names are the trademarks of their respective owners.