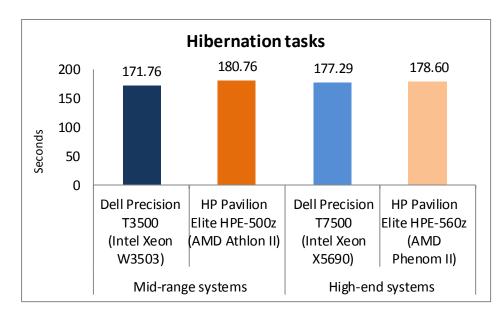

Figure 5: Combined times, in seconds, the four test systems took to complete eight tasks related to hibernation. Lower numbers are better.

The Intel Xeon processor
W3503-based Dell Precision T3500
workstation took 0.8 percent less
time than the AMD Athlon IIbased HP Pavilion Elite HPE-500z,
a savings of 0.83 seconds. The
Intel Xeon processor X5690-based
Dell Precision T7500 workstation
took 8.8 percent less time than
the AMD Phenom II-based HP
Pavilion Elite HPE-560z, a savings
of 8.02 seconds.