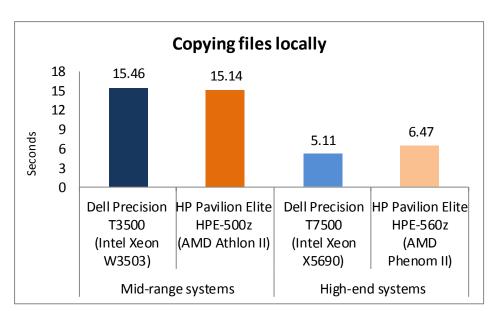

Figure 3: Time, in seconds, the four test systems took to perform one file-copying task. Lower numbers are better.

Pavilion Elite HPE-560z, a savings of 33.16 seconds.

Figure 3 shows the time each test system took to copy files from one location to another on the local hard drive.

The Intel Xeon processor
W3503-based Dell Precision
T3500 workstation took 2.1
percent more time than the
AMD Athlon II-based HP Pavilion
Elite HPE-500z, a difference of

Figure 4: Combined times, in seconds, the four test systems took for three events to occur as the system booted. Lower numbers are better.

0.32 seconds. The Intel Xeon processor X5690-based Dell Precision T7500 workstation took 21.0 percent less time than the AMD Phenom II-based HP Pavilion Elite HPE-560z, a savings of 1.36 seconds.

Figure 4 shows the time that each system took for three events to occur as the system boots—the taskbar appearing, indicating the operating system