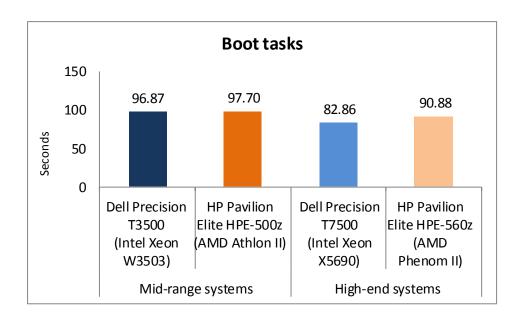

0.32 seconds. The Intel Xeon processor X5690-based Dell Precision T7500 workstation took 21.0 percent less time than the AMD Phenom II-based HP Pavilion Elite HPE-560z, a savings of 1.36 seconds.

Figure 4 shows the time that each system took for three events to occur as the system boots—the taskbar appearing, indicating the operating system

has completely loaded, followed by opening a Word 2010 document, indicating the system is useable, and finally, making a connection to an Exchange Server with Outlook® 2010, indicating the network is functioning. Each bar represents the number of seconds the system needed to perform all three tasks in quick succession.