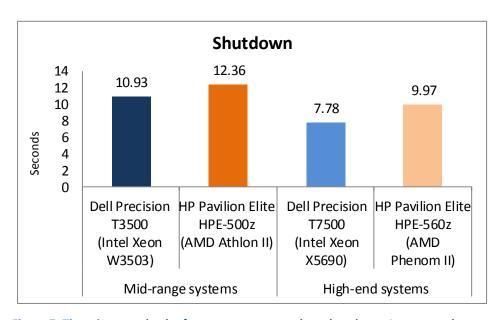

Figure 7: Time, in seconds, the four test systems took to shut down. Lower numbers are better.

W3503-based Dell Precision T3500 workstation took 17.5 percent less time than the AMD Athlon II-based HP Pavilion Elite HPE-500z, a savings of 16.82 seconds. The Intel Xeon processor X5690-based Dell Precision T7500 workstation took 34.7 percent less time than the AMD Phenom II-based HP Pavilion Elite HPE-560z, a savings of 31.16 seconds.

Figure 8: Time, in seconds, the four test systems took to complete all tasks. Lower numbers are better.

Figure 7 shows the time each system took to shut down.

The Intel Xeon processor W3503-based Dell Precision T3500