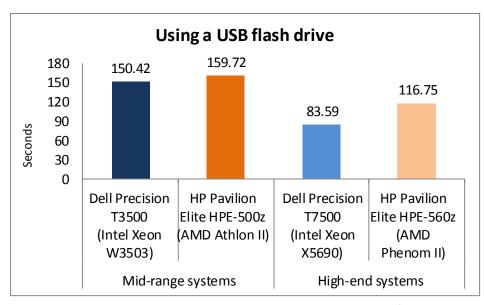

Figure 2: Combined times, in seconds, the two test systems took to perform six tasks involving USB flash drives. Lower numbers are better.

Figure 2 shows the time that each system took to perform three tasks involving USB flash drives—installing the flash drive, reinserting the flash drive, and copying files to the flash drive. We timed each system performing these tasks with two brands of USB flash drive—Kingston® and PNY®. Each bar represents the number of seconds the system needed to

perform all six tasks.

The Intel Xeon processor W3503-based Dell Precision T3500 workstation took 5.8 percent less time than the AMD Athlon II-based HP Pavilion Elite HPE-500z, a savings of 9.30 seconds. The Intel Xeon processor X5690-based Dell Precision T7500 workstation took 28.4 percent less time than the AMD Phenom II-based HP