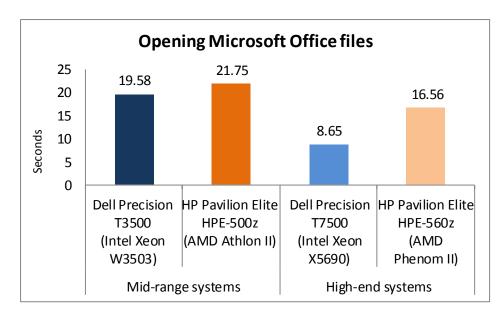

Figure 1 shows the time that each system took to open three Microsoft Office® files—one Word, one Excel®, and one PowerPoint®. We timed each system opening each of the files two ways—from a local hard drive and from a network share using an Ethernet connection. Each bar represents the number of seconds the system needed to perform all six file-opening tasks. (See the <u>System Responsiveness Results</u> section for complete results.)

Figure 1: Combined times, in seconds, the four test systems took to perform six file-opening tasks. Lower numbers are better.

The Intel Xeon processor
W3503-based Dell Precision T3500
workstation took 10.0 percent less
time than the AMD Athlon IIbased HP Pavilion Elite HPE-500z,
a savings of 2.17 seconds. The
Intel Xeon processor X5690-based
Dell Precision T7500 workstation
took 47.8 percent less time than
the AMD Phenom II-based HP
Pavilion Elite HPE-560z, a savings
of 7.91 seconds.