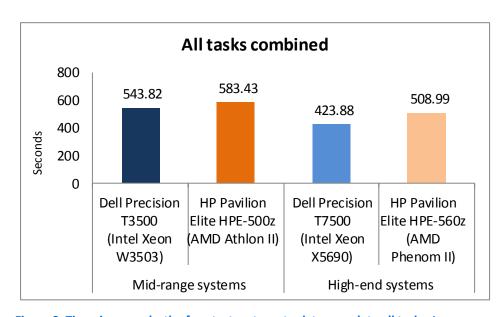

Figure 8: Time, in seconds, the four test systems took to complete all tasks. Lower numbers are better.

Figure 7 shows the time each system took to shut down.

The Intel Xeon processor W3503-based Dell Precision T3500

Pavilion Elite HPE-560z, a savings of 2.19 seconds.

Figure 8 shows the time in seconds each system took to complete all 33 tasks we tested. The Intel Xeon processor W3503-based Dell Precision T3500 workstation took 6.8 percent less time than the AMD Athlon II - based HP Pavilion Elite HPE-500, a savings of 39.61 seconds. If each worker performed this set of tasks daily, the annual savings for the company would work out to **55.01 hours for 100 employees** and **550.14 hours for 1,000 employees**. The Intel Xeon processor X5690-based Dell Precision T7500 workstation took 16.7 percent less time than the AMD Phenom II -based HP Pavilion Elite HPE-560z, a savings of 85.11 seconds. If each worker performed this set of tasks daily, the annual difference for the company would work out to **118.21 hours** for 100 employees and **1,182.09 hours for 1,000 employees**.