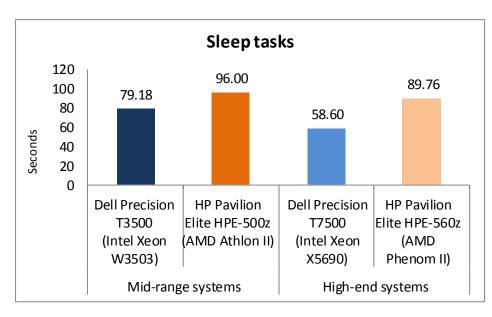

Figure 6: Combined times, in seconds, the four test systems took to complete eight tasks related to sleep mode. Lower numbers are better.

each system took to complete
eight tasks related to hibernation.
Each bar represents the number of
seconds the system needed to
perform all eight tasks. The Intel
Xeon processor W3503-based Dell
Precision T3500 workstation took
5.0 percent less time than the
AMD Athlon II-based HP Pavilion
Elite HPE-500z, a savings of 9
seconds. The Intel Xeon processor

X5690-based Dell Precision T7500 workstation took 0.7 percent less time than the AMD Phenom II-based HP Pavilion Elite HPE-560z, a savings of 1.31 seconds.

Figure 6 shows the time each system took to complete eight tasks related to sleep mode. Each bar represents the number of seconds the system needed to perform all eight tasks. The Intel Xeon processor