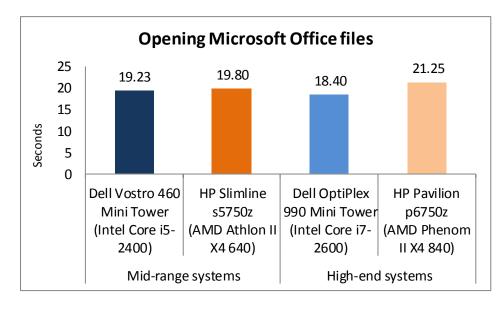

Figure 1 shows the time that each system took to open three Microsoft Office® files—one Word, one Excel®, and one PowerPoint®. We timed each system opening each of the files two ways—from a local hard drive and from a network share using an Ethernet connection. Each bar represents the number of seconds the system needed to perform all six file-opening tasks. (See the <a href="System Responsiveness Results">System Responsiveness Results</a> section for complete results.)

The Intel Core i5-2400-based Dell Vostro 460 Mini Tower took 2.9 percent less time than the AMD Athlon II X4 640-based HP Pavilion Slimline s5750z, a savings of 0.57 seconds. The Intel Core i7-2600-based Dell OptiPlex 990 Mini Tower desktop took 13.4 percent less time than the AMD Phenom II X4 840-based HP

Figure 1: Combined times, in seconds, the four test systems took to perform six fileopening tasks. Lower numbers are better.

Pavilion p6750z, a savings of 2.85 seconds.

Figure 2 shows the time that each system took to perform three tasks involving USB flash drives—installing the flash drive, reinserting the flash drive, and copying files to the flash drive. We timed each system performing these tasks with two brands of USB flash drives—Kingston® and PNY®.