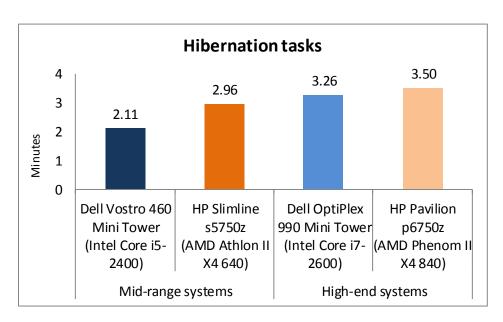

Figure 5 shows the time each system took to complete eight tasks related to hibernation. Each bar

represents the number of minutes the system needed to perform all eight tasks. (Note: because these tasks take longer than the others we tested, we show the results in minutes rather than seconds.)

Figure 5: Combined times, in minutes, the four test systems took to complete eight tasks related to hibernation. Lower numbers are better.

Figure 6: Combined times, in seconds, the four test systems took to complete eight tasks related to sleep mode. Lower numbers are better.

The Intel Core i5-2400-based Dell Vostro 460 Mini Tower took 28.5 percent less time than the AMD Athlon II X4 640-based HP Pavilion Slimline s5750z, a savings of 0.84 minutes. The Intel Core i7-2600-based Dell OptiPlex 990 Mini Tower desktop took 6.9 percent less time than the AMD Phenom II X4 840-based HP Pavilion p6750z, a savings of 0.24 minutes.