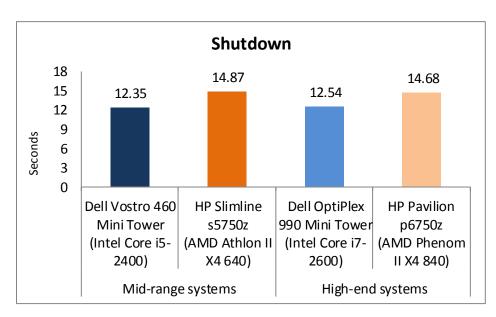

Figure 7: Time, in seconds, the four test systems took to shut down. Lower numbers are better.

the AMD Phenom II X4 840-based HP Pavilion p6750z, a savings of 17.33 seconds.

Figure 7 shows the time each system took to shut down.

The Intel Core i5-2400-based Dell

Vostro 460 Mini Tower took 16.9

percent less time than the AMD

Athlon II X4 640-based HP Pavilion

Slimline s5750z, a savings of 2.52

seconds. The Intel Core i7-2600-based Dell OptiPlex 990 Mini Tower