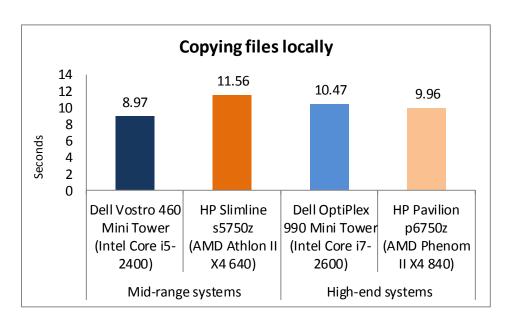

Figure 3 shows the time each test system took to copy files from one location to another on the local hard drive. The Intel Core i5-2400-based Dell Vostro 460 Mini Tower took 22.4 percent less time than the AMD Athlon II X4 640-based HP Pavilion Slimline s5750z, a savings of 2.59 seconds. The Intel Core i7-2600-based

Figure 3: Time, in seconds, the four test systems took to perform one file-copying task. Lower numbers are better.

Dell OptiPlex 990 Mini Tower desktop took 5.1 percent more time than the AMD Phenom II X4 840-based HP Pavilion p6750z, a difference of .51 seconds.