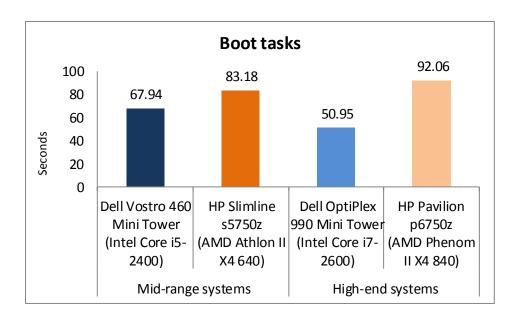

Figure 4 shows the time that each system took for three events to occur as the system boots—the taskbar appearing, indicating the operating system has completely loaded, followed by opening a Word 2010

Figure 4: Combined times, in seconds, the four test systems took for three events to occur as the system booted. Lower numbers are better.

document, indicating the system is useable, and finally, making a connection to an Exchange Server with Outlook® 2010, indicating the network is functioning. Each bar represents the number of seconds the system needed to perform all three tasks in quick succession.

The Intel Core i5-2400based Dell Vostro 460 Mini Tower took 18.3 percent less time than the AMD Athlon II X4 640-based

HP Pavilion Slimline s5750z, a savings of 15.024 seconds. The Intel Core i7-2600-based Dell OptiPlex 990 Mini Tower took 44.7 percent less time than the AMD Phenom II X4 840-based HP Pavilion p6750z, a savings of 41.11 seconds.