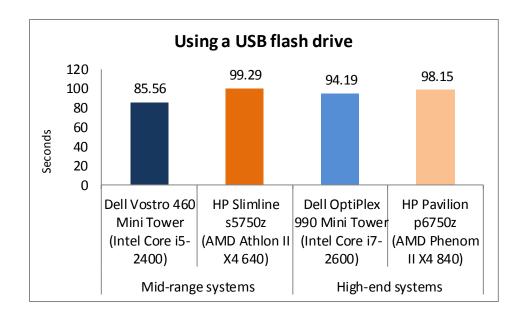

Figure 1: Combined times, in seconds, the four test systems took to perform six fileopening tasks. Lower numbers are better.

Pavilion p6750z, a savings of 2.85 seconds.

Figure 2 shows the time that each system took to perform three tasks involving USB flash drives—installing the flash drive, reinserting the flash drive, and copying files to the flash drive. We timed each system performing these tasks with two brands of USB flash drives—Kingston® and PNY®.

Figure 2: Combined times, in seconds, the four test systems took to perform six tasks involving USB flash drives. Lower numbers are better.

Phenom II X4 840-based HP Pavilion p6750z, a savings of 3.96 seconds.

Each bar represents the number of seconds the system needed to perform all six tasks.

The Intel Core i5-2400-based Dell Vostro 460 Mini Tower took 13.8 percent less time than the AMD Athlon II X4 640-based HP Pavilion Slimline s5750z, a savings of 13.73 seconds. The Intel Core i7-2600-based Dell OptiPlex 990 Mini Tower desktop took 4.0 percent less time than the AMD