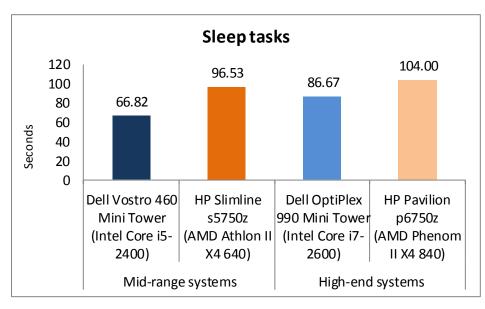

Figure 5: Combined times, in minutes, the four test systems took to complete eight tasks related to hibernation. Lower numbers are better.

Figure 6: Combined times, in seconds, the four test systems took to complete eight tasks related to sleep mode. Lower numbers are better.

Figure 6 shows the time

each system took to complete eight tasks related to sleep mode. Each bar represents the number of seconds the system needed to perform all eight tasks. The Intel Core i5-2400-based Dell Vostro 460 Mini Tower took 30.8 percent less time than the AMD Athlon II X4 640-based HP Pavilion Slimline s5750z, a savings of 29.71 seconds. The Intel Core i7-2600-based Dell OptiPlex 990 Mini Tower desktop took 16.7 percent less time than