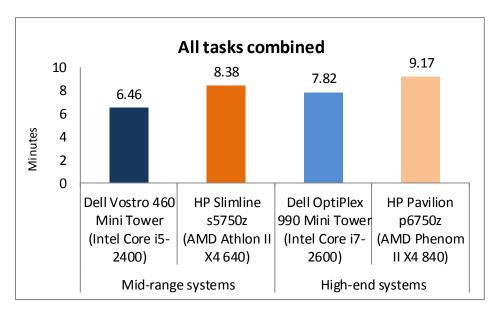

Figure 8: Time, in minutes, the four test systems took to complete all tasks. Lower numbers are better.

desktop took 14.6 percent less time than the AMD Phenom II X4 840-based HP Pavilion p6750z, a savings of 2.14 seconds.

Figure 8 shows the time in minutes each system took to complete all 32 tasks we tested.

The Intel Core i5-2400-based Dell Vostro 460 Mini Tower took 22.9 percent less time than the AMD Athlon II X4 640-based HP Pavilion Slimline s5750z, a savings of 1.92

minutes. If each worker performed this set of tasks daily, the annual savings for the company would work out to **159.75** hours for **100** employees and **1,597.50** hours for **1,000** employees.

The Intel Core i7-2600-based Dell OptiPlex 990 Mini Tower desktop took 14.8 percent less time than the AMD Phenom II X4 840-based HP Pavilion p6750z, a savings of 1.36 minutes. If each worker performed this set of tasks daily, the annual savings for the company would work out to **112.94 hours for 100 employees** and **1,129.44 hours for 1,000 employees**.