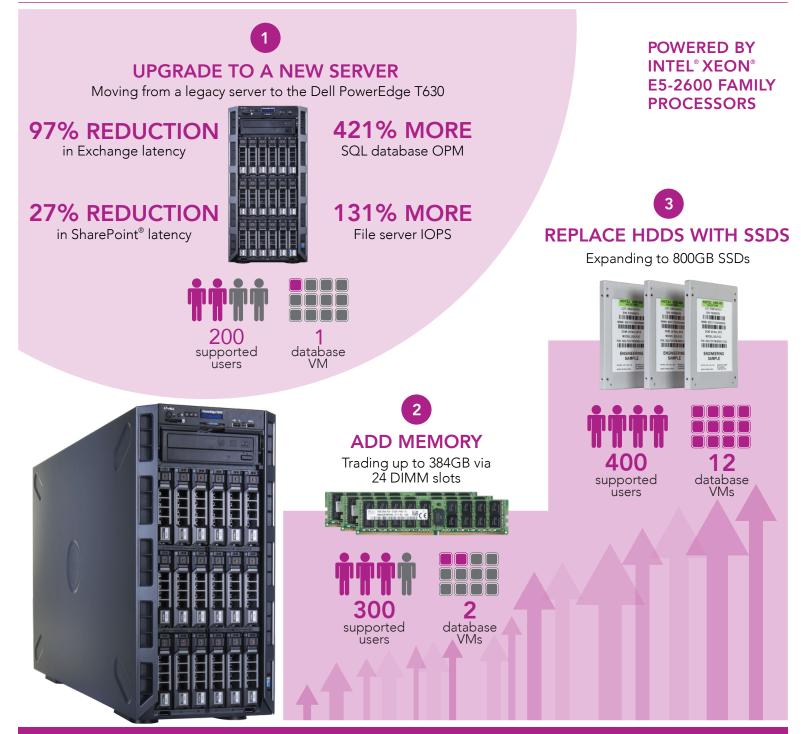

## STEP UP YOUR PERFORMANCE

You need a flexible server solution that can grow with your business. The Dell PowerEdge T630 server supported a wide range of upgrades to scale performance for typical SMB workloads.