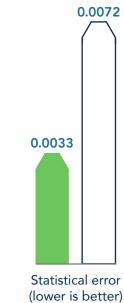

Finish Monte Carlo simulations 4.5x as fast

Achieve 54% less statistical error in Monte Carlo methods

Make projections 1.2x further into the future

■ Dell EMC PowerEdge R840

☐ Dell EMC PowerEdge R820

Years projected ahead