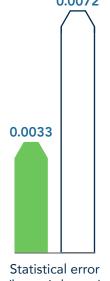

Finish Monte Carlo simulations 4.5x as fast

Achieve 54% less statistical error in Monte Carlo methods

Make projections 1.2x further into the future

■ Dell EMC PowerEdge R840

☐ Dell EMC PowerEdge R820

Years projected ahead