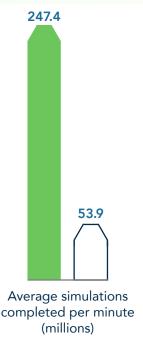

Finish Monte Carlo simulations 4.5x as fast

Achieve 54% less statistical error in Monte Carlo methods

Make projections 1.2x further into the future

■ Dell EMC PowerEdge R840

☐ Dell EMC PowerEdge R820

Years projected ahead