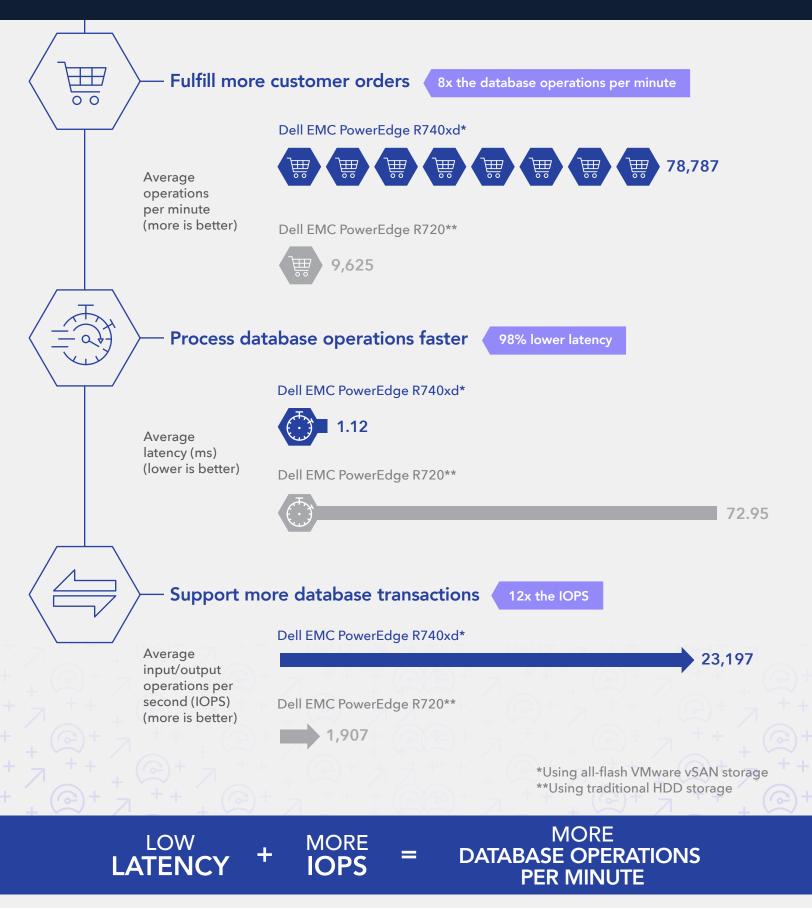

## Faster, more powerful handling of database workloads

The Intel<sup>®</sup> Xeon<sup>®</sup> Scalable processor-powered Dell EMC<sup>™</sup> PowerEdge<sup>™</sup> R740xd with VMware<sup>®</sup> vSphere<sup>®</sup> 6.5 and all-flash vSAN<sup>™</sup> handled 8x the customer orders and 12x the I/O operations of a fully-configured legacy server