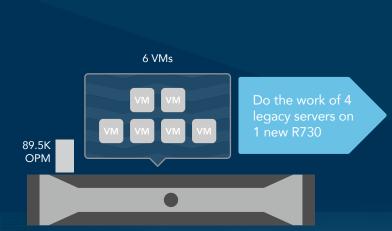

## Consolidate your legacy servers by virtualizing

Legacy solution

New Dell PowerEdge R730 solution

24 VMs