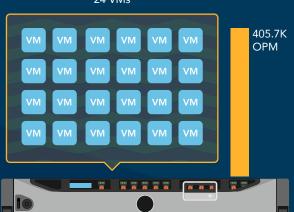

## Consolidate your legacy servers by virtualizing

Legacy solution

New Dell PowerEdge R730 solution

24 VMs