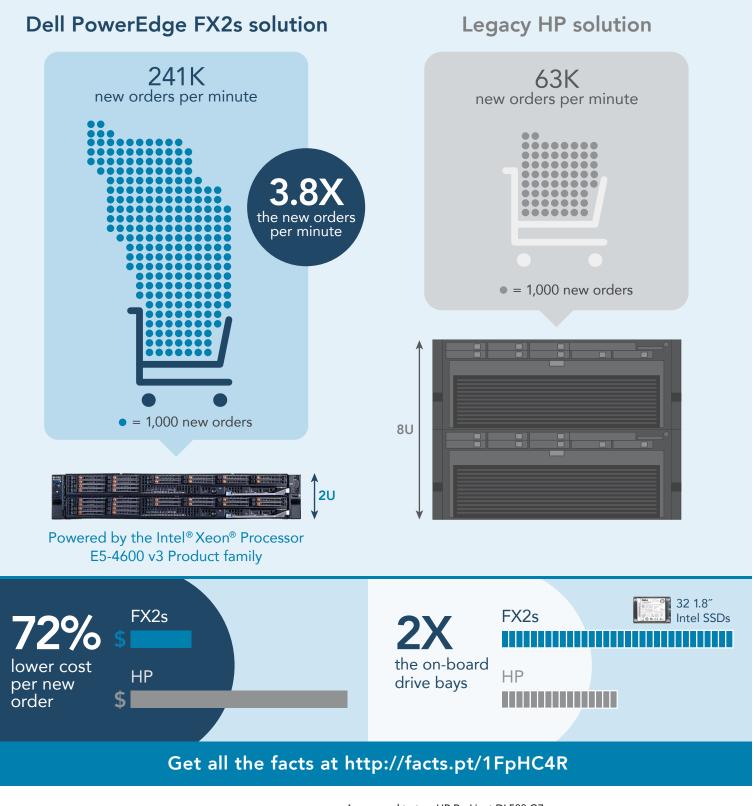

## PROCESS MORE NEW ORDERS AT A LOWER COST WITH THE DELL<sup>®</sup> POWEREDGE<sup>®</sup> FX2S

Increase data center density and get more resources from the converged architecture of the Dell PowerEdge FX2s enclosure and Dell PowerEdge FC830 servers.

## \*compared to two HP ProLiant DL580 G7 servers

Copyright 2015 Principled Technologies, Inc. Based on "Shared infrastructure advantages: Dell PowerEdge FX2s and FC830 servers vs. legacy HP ProLiant DL580 G7 servers," a Principled Technologies report, May 2015. Principled Technologies® is a registered trademark of Principled Technologies, Inc. All other product names are the trademarks of their respective owners.