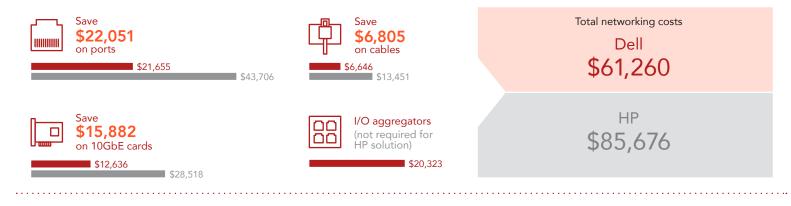

## REDUCE NETWORKING COSTS BY 28.5%

Dell I/O aggregators provided immediate payback by streamlining network traffic on the FC630s in each FX2, reducing the required number of cables and ports.

| 11 Con    |  |
|-----------|--|
| 2 H H . H |  |
|           |  |
|           |  |