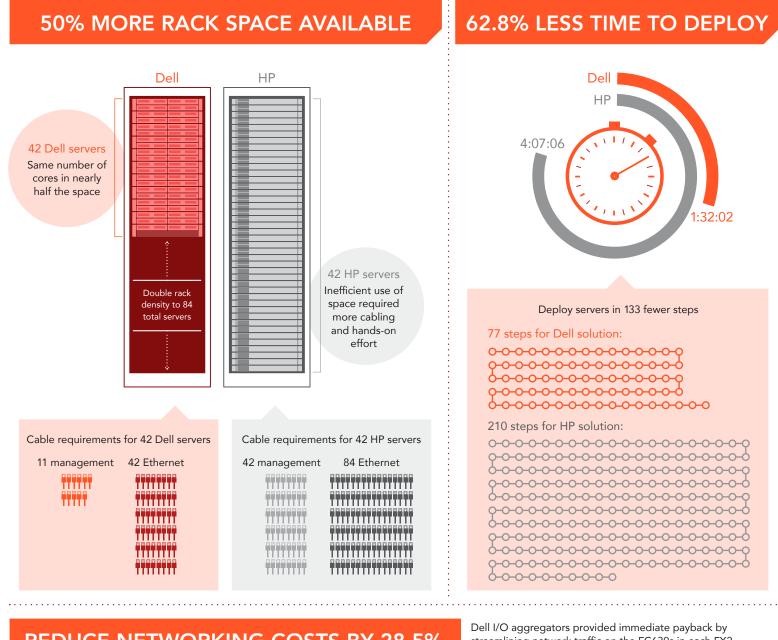

## DELL<sup>®</sup> POWEREDGE<sup>®</sup> FX2 SOLUTION SAVED TIME, LABOR, SPACE, AND MONEY

Faster server deployment in half the space means big savings for growing companies. In our tests, Dell PowerEdge FX2 enclosures with FC630 servers saved time, labor, and money while leaving plenty of room to grow<sup>\*</sup>.