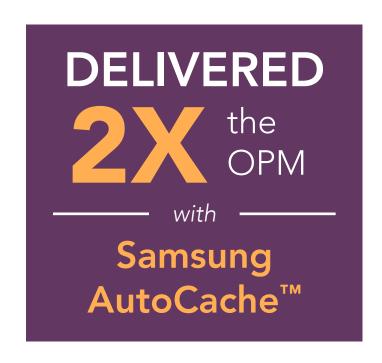

871,580 OPM

> 431,271 OPM

with caching

without caching

Using server-side caching with Samsung AutoCache and Dell EMC PowerEdge Express Flash NVMe Performance PCIe SSDs more than doubled the performance of the modern Dell EMC solution.