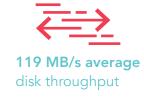

97 cameras on the Dell EMC
PowerEdge R740xd2 with Verint
EdgeVMS met stringent verification
standards in two scenarios:

119 MB/s average

disk throughput

Efficient recording under normal load

Reliable performance during simulated disk failure and rebuild