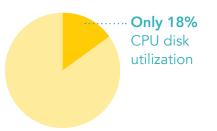

97 cameras on the Dell EMC
PowerEdge R740xd2 with Verint
EdgeVMS met stringent verification
standards in two scenarios:

119 MB/s average

disk throughput

Efficient recording under normal load

Reliable performance during simulated disk failure and rebuild