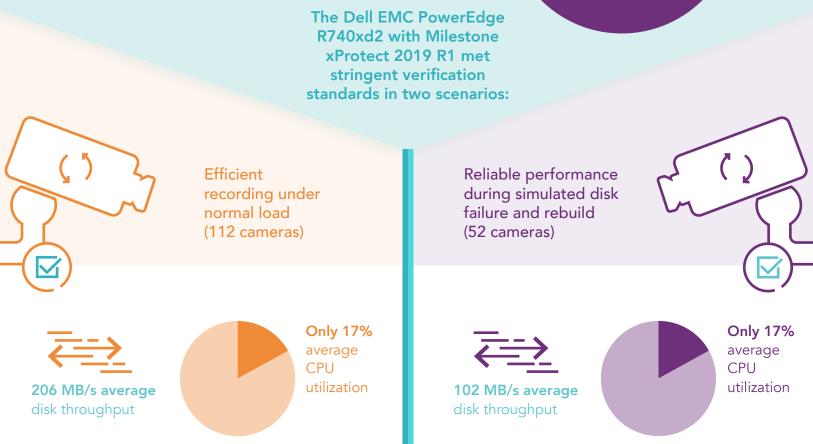

## Take the guesswork out of video surveillance with pre-validated, virtualized Milestone solutions from Dell EMC

Intel Xeon processor-powered Dell EMC PowerEdge R740xd2 servers handled a 112-camera load without failure

Dell EMC PowerEdge R740xd2 with Milestone xProtect® 2019 R1