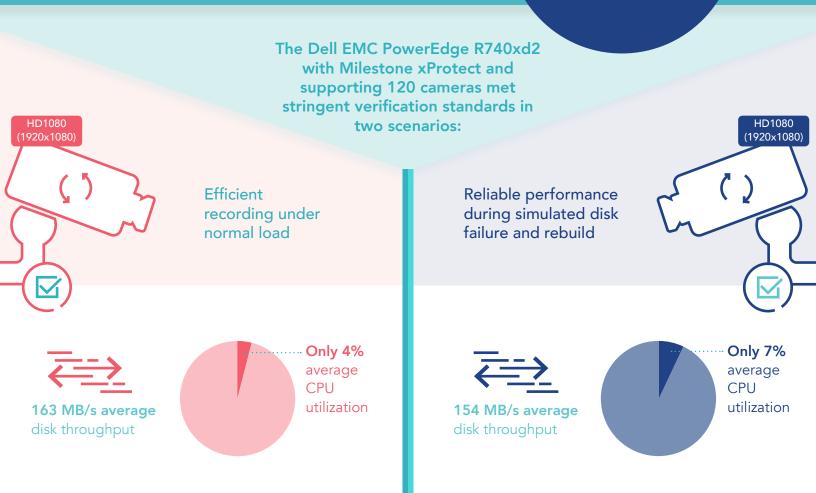

## Take the guesswork out of video surveillance with pre-validated Milestone solutions from Dell EMC

Intel Xeon processor-powered Dell EMC PowerEdge R740xd2 servers handled a 120-camera load without failure

Dell EMC PowerEdge R740xd2 with Milestone xProtect®