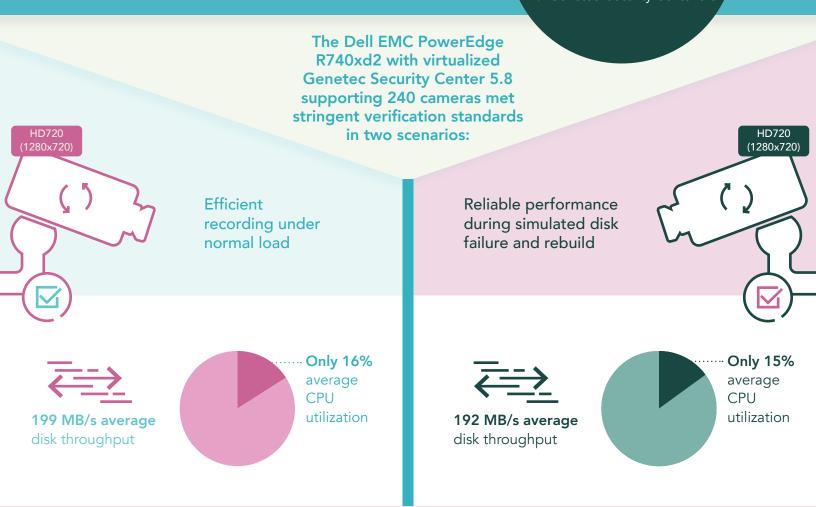

## Dell EMC validates your virtualized Genetec video management system before it reaches your hands

The Dell EMC PowerEdge R740xd2 server powered by Intel Xeon processors handled a 240-camera workload without failure

Dell EMC PowerEdge R740xd2 with Genetec<sup>™</sup> <u>Security Center 5.8</u>