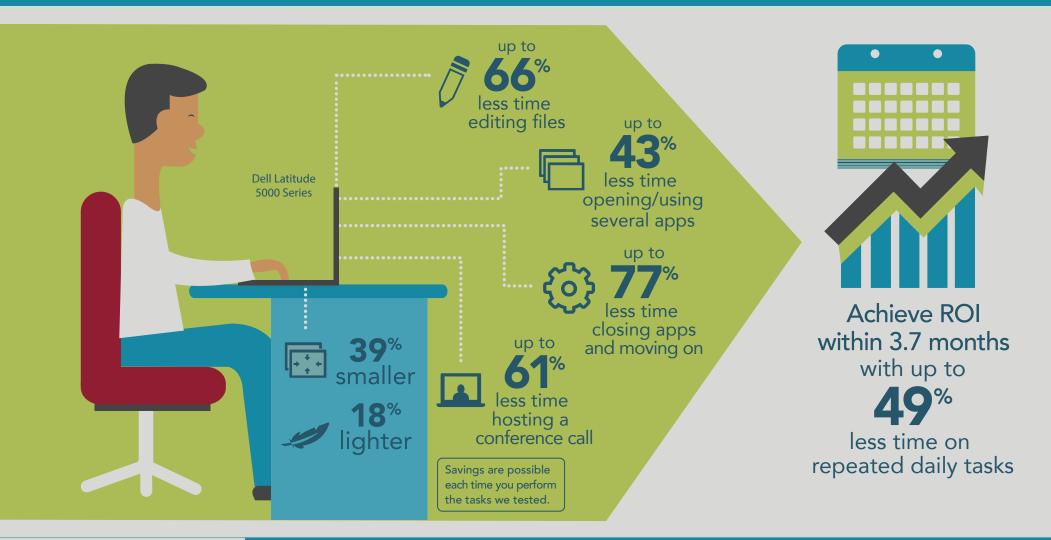

## Upgrade your laptop – and get the job done in half the time

The Dell Latitude 14 5000 Series (E5450) powered by a 5th generation Intel® Core® processor enables users to get more done and delivers fast ROI to IT-all in a smaller, sleeker design®

## Read the full report at http://facts.pt/1GILUpM

\*Dell Latitude 14 5000 Series (E5450) with 5th generation Intel Core i5 processor versus Dell Latitude 14 5000 Series (E5420) with 2nd generation Intel Core i5 processor

\*\*percentage improvement on the total time for the five scenarios for the Latitude powered by 5th generation Intel Core i5 processor compared to the Latitude with a 2nd generation Intel Core i5 processor compared to the Latitude with a 2nd generation Intel Core i5 processors," and "Receive payback by saving time with 5th generation Intel Core i5 processors," and "Receive payback by saving time with 5th generation Intel Core i5 processors," Principled Technologies reports, September 2015. Principled Technologies is a registered trademark of Principled Technologies, Inc. All other product names are the trademarks of their respective owners.