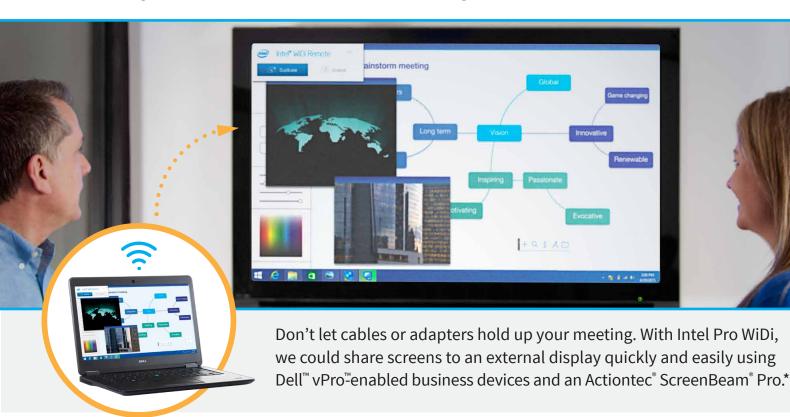

# Share your ideas seamlessly with Intel® Pro WiDi

### Lose the cables

Connecting without the hassle of cables and adapters was easy.

### Share securely

Users shared only what they intended to, with no need to use the company's wireless network.

### Wait less

Connecting took up to one-third less time, and taking turns required only a few clicks.