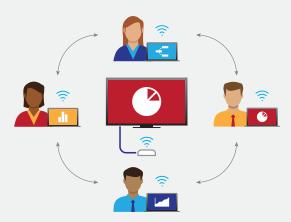

#### Interactive mode

Multiple users share control of the display.

#### Moderated mode

One user controls who presents to the display.

All three modes were faster and simpler with WiDi.