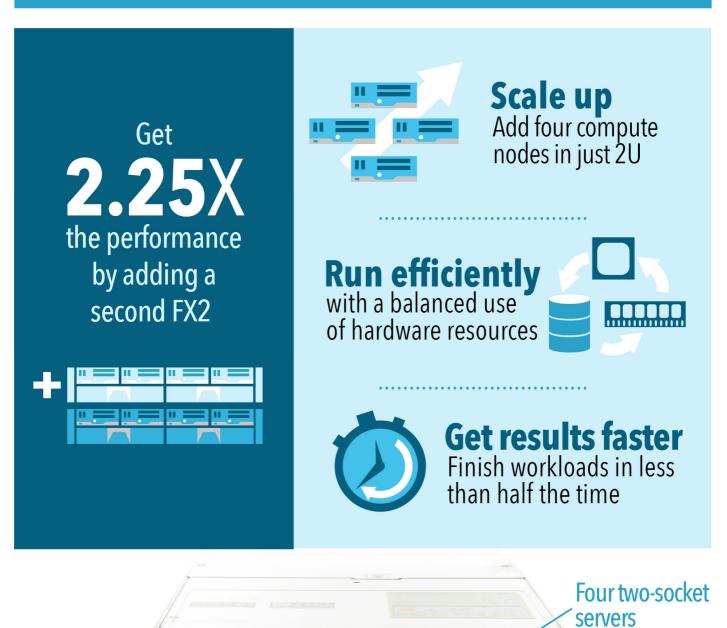

# **BIG DATA, SMALL FOOTPRINT**

## Hadoop<sup>®</sup> on Dell<sup>™</sup> PowerEdge<sup>™</sup> FX2

Dell PowerEdge FC430 server

#### <sup>•</sup> 32 drives in 1U

#### Powered by the Intel<sup>®</sup> Xeon<sup>®</sup> processor E5-2600 v3 product family

### Get all the facts at http://facts.pt/1Pqbwlu

**2U** 

Copyright 2015 Principled Technologies, Inc. Based on "Hadoop infrastructure scaling with the Dell PowerEdge FX2," a Principled Technologies report, September 2015. Principled Technologies" is a registered trademark of Principled Technologies, Inc. All other product names are the trademarks of their respective owners.