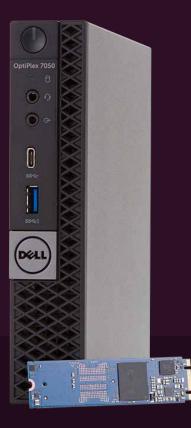

## Upgrade to Intel® Optane™ memory and save time on everyday tasks

Adding Intel Optane memory to the Dell™ OptiPlex™ 7050 Micro led to faster restart times, application launch times, and file copy times