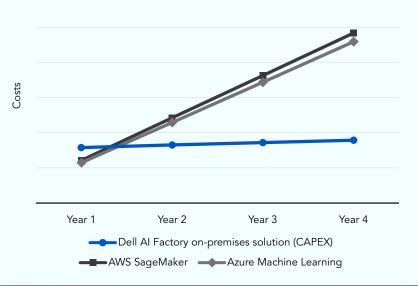

## Save with a Dell AI Factory on-premises solution

Get more for your investment with a solution from the Dell AI Factory

Save up to 63% vs. a competitive AWS solution

Break even at 1.5 years

Save up to 61% vs. a competitive Azure solution

Break even at 1.5 years

4-year TCO costs for a Dell AI Factory on-premises solution vs. AWS and Azure environments | *Lower is better* 

Hosting GenAl in the cloud can lead to compliance issues, security problems, and unexpected additional costs. Choosing a Dell Al Factory solution to run GenAl onsite gives you control and can help you save significant capital—whether you pay for your solution up front (CAPEX) or use Dell APEX Infrastructure.