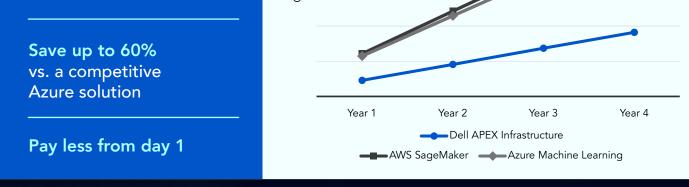

## Save with Dell APEX Infrastructure

Save up to 62% vs. a competitive AWS solution 4-year TCO costs for a Dell APEX Infrastructure vs. AWS and Azure environments | *Lower is better* 

**Dell AI Factory** 