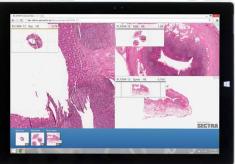

## FEATURE ADVANTAGES OF THE SURFACE PRO 3

View multiple samples in Sectra Pathology Viewer

Stylus, USB, & keyboard support

iPad Air 2 did not offer these features.

Get to work faster with the tablet powered by Intel. Learn all the facts at http://facts.pt/1vcNSN2