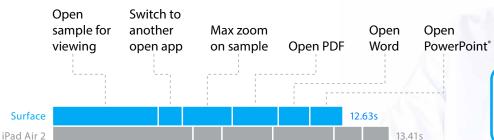

Less waiting and more features with the Intel®processor-powered Microsoft® Surface® Pro 3



The Surface Pro 3 delivered better performance and superior features when using Sectra® Pathology Viewer and doing other pathology-related tasks compared to the ARM®-based Apple® iPad Air®2.

## Reviewing lab samples



5.8% LESS WAITING

## Conducting pathology research



## FEATURE ADVANTAGES OF THE SURFACE PRO 3





View multiple samples in Sectra Pathology Viewer



Stylus, USB, & keyboard support

iPad Air 2 did not offer these features.

Get to work faster with the tablet powered by Intel. Learn all the facts at http://facts.pt/1vcNSN2