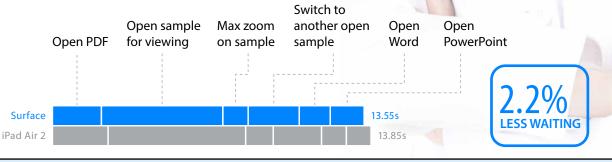

Less waiting and more features with the Intel®processor-powered Microsoft® Surface® Pro 3



The Surface Pro 3 delivered better performance and superior features when using Sectra® Pathology Viewer and doing other pathology-related tasks compared to the ARM®-based Apple® iPad Air®2.

## Reviewing lab samples



5.8% LESS WAITING

## Conducting pathology research



## FEATURE ADVANTAGES OF THE SURFACE PRO 3





View multiple samples in Sectra Pathology Viewer



Stylus, USB, & keyboard support

iPad Air 2 did not offer these features.

Get to work faster with the tablet powered by Intel. Learn all the facts at http://facts.pt/1vcNSN2