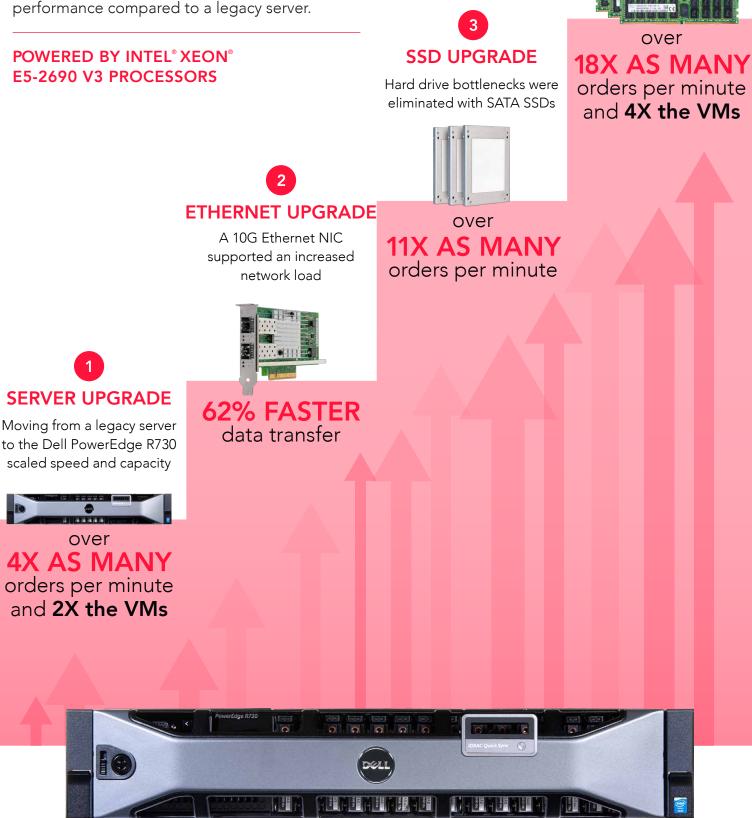

## STEP UP YOUR PERFORMANCE

You need a flexible server solution that can grow with your business. The Dell PowerEdge R730 server supported a wide range of upgrades that eliminated bottlenecks and improved application performance compared to a legacy server.